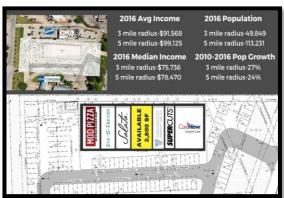

#### NORTHPARK RETAIL 300 Northpark Drive Humble, TX 77339

AS GROEN REALTY PARTNERS CONTINUES TO GROW, OUR PROPERTY MANAGEMENT TEAM HAS BEEN HARD AT WORK SECURING NEW RELATIONSHIPS.

NORTHPARK RETAIL WAS BUILT IN 2017 AND IS LOCATED AT THE ENTRANCE OF AN EXISTING, HIGH PERFORMING KROGER MARKETPLACE IN THE MASTER PLANNED COMMUNITY OF KINGWOOD, TEXAS. KROGER MARKETPLACE ANCHORS THE SHOPPING CENTER AT HIGHWAY 59 AND NORTHPARK DRIVE. EXISTING TENANTS IN NORTHPARK RETAIL CONSIST OF CARE NOW URGENT CARE, SUPER CUTS, KINGWOOD PREFECT SMILES, SALATA, KINGWOOD EYE TRENDS, AND MOD PIZZA.